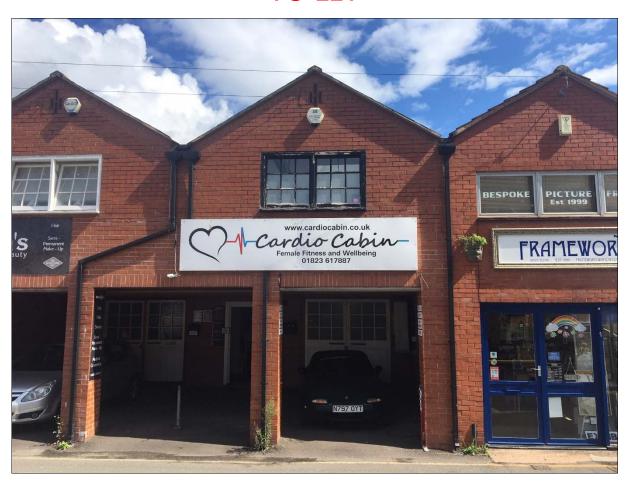

### UNIT 1 YARDE PLACE, TAUNTON, SOMERSET, TA1 1UR.

- Town Centre location benefitting from one car parking space.
- Suitable as offices; workshop; D1 use and alternative uses STP.
- Ground Floor 600 sq ft / 55.75 sq m.
- First Floor- 830 sq ft / 77.10 sq m.
- Total Accommodation 1,430 sq ft / 132.85 sq m
- Rent: £8,500 per annum.

Contact: Tony Mc Donnell MRICS

Mobile: 07771 182608 / 01278 439439

Email: <u>tony@cluff.co.uk</u>

**LOCATION** - The property is located in Yarde Place adjacent to Wood Street car park and close to Morrison's Supermarket. The property is in close proximity to Bridge Street, Station Road and North Street within the town centre, with Taunton's mainline railway station a short walk away.

**DESCRIPTION** - The premises forms part of a modern building arranged over ground and first floors with storage/workshop on the ground floor, with a wide central communal staircase leading to the first floor office accommodation. Internally the premises benefits from a mixture of carpet and lino flooring; Cat II and fluorescent lighting; painted walls and a WC and kitchenette.